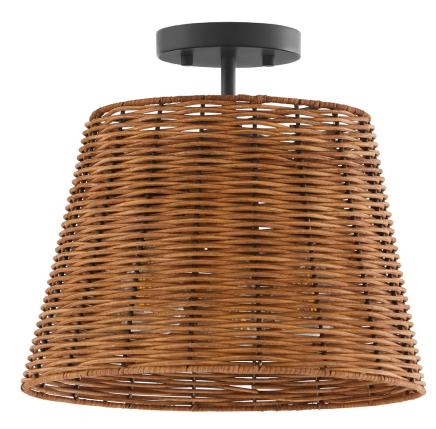

## 2893-13-59 3 Light WICKER Semi Flush- Matte Black

Proiect:

| DETAILS            |                 |
|--------------------|-----------------|
| FINISH:            | Matte Black     |
| MATERIALS:         | Steel           |
| DIFFUSER MATERIAL: | Espresso Wicker |
| LOCATION:          | Damp Listed     |

| DIMENSIONS |        |
|------------|--------|
| DIAMETER:  | 13.00" |
| HEIGHT:    | 11.75" |
|            |        |

| LIGHT SOURCE      |                  |
|-------------------|------------------|
| NUMBER OF LIGHTS: | 3 Light          |
| SOCKET BASE:      | Medium Base Lamp |
| WATTAGE:          | 60 Watt          |

| MOUNTING           |                  |
|--------------------|------------------|
| MOUNTING LOCATION: | Ceiling Mounted  |
| CANOPY:            | 4.75" Dia x 1" H |

| SHIPPING | Parcel |
|----------|--------|
| HEIGHT:  | 10.00" |
| LENGTH:  | 14.00" |
| WIDTH:   | 14.00" |
| WEIGHT:  |        |

**PRODUCT DETAILS:** 

watt medium-base sockets.

The Wicker series is a premier lighting solution for any boho-chic or modern farmhouse design. A classic cane weave punctuates matte black or aged brass canopies. The espresso-finished 13-inch tapered drum shade houses three 60-